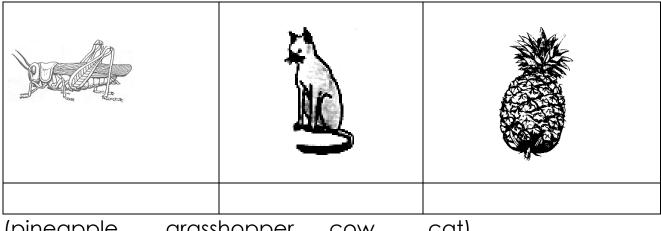

| Dog     | gives us milk  |
|---------|----------------|
| Cow     | teaches pupils |
| Teacher | keeps security |

Name the things which God created. 19.

(pineapple, grasshopper, cat) COW,

20. Draw these.