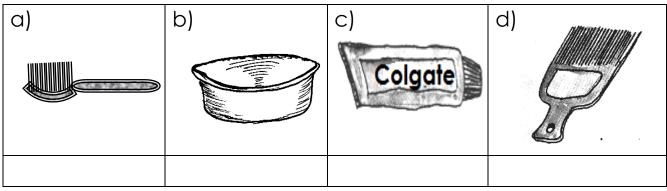

## SECTION B

- 13. Tick ( ) the things we use to clean the body. water book soap towel chair sponge
- 14. Name these.

(toothpaste, comb, basin, tooth brush)

15. Match the correct word.

16. Draw these gifts from God.