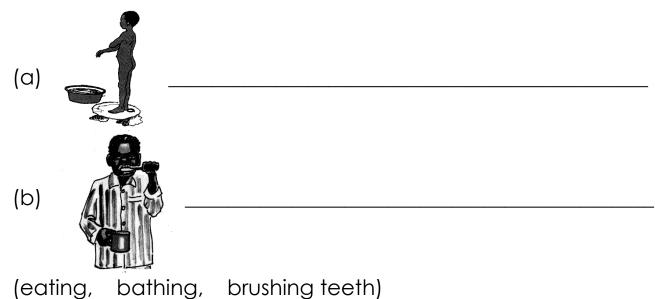

## SECTION B

- 13. Tick ( ) the things we use to clean the body. water book soap towel chair sponge
- 14. Name these.

(toothpaste, comb, basin, tooth brush)

15. Match the correct word.

16. Draw these gifts from God.